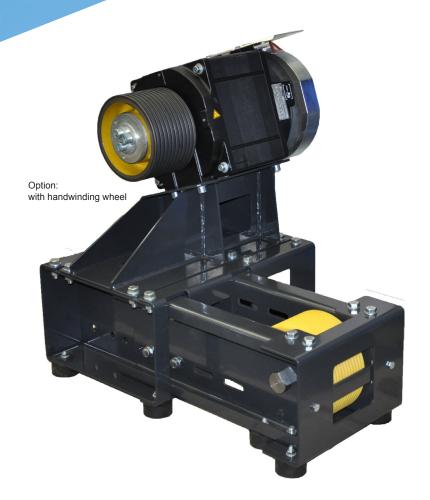

## MODKit MO61 S

Option: manual release

| Technical Data                   |     |       |                                                                 |
|----------------------------------|-----|-------|-----------------------------------------------------------------|
| Type of Machine                  |     |       | PMC145-2 <b>M</b> , PMC145-2 <b>L</b>                           |
| Suspension                       | r   |       | 1:1                                                             |
| Rated load                       | Q   | [kg]  | up to 675                                                       |
| Rated speed                      | V   | [m/s] | 1,0                                                             |
| Rope departure at drive flexible | ASL | [mm]  | from 555 to 765                                                 |
| Diameter of traction sheave      | DT  | [mm]  | 210 / 240                                                       |
| Diameter of ropes                | d   | [mm]  | 6 / 6,5 / 6,7                                                   |
| Number of ropes max.             |     |       | 12                                                              |
| Number of grooves max.           | z   |       | 12                                                              |
| Type of groove                   |     |       | seat / v-groove                                                 |
| No. of switching operations      |     |       | 180                                                             |
| Duty cycle                       | ED  | %     | 40                                                              |
| Version of brake                 |     |       | 2-surface disc brake (safety brake) option: with manual release |
| Brake monitoring                 |     |       | with microswitch                                                |
| Protection class                 |     |       | IP 21                                                           |
| Pulley diameter                  | DT  | [mm]  | 240                                                             |

- ▶ Pre-assembled machine frame on stock
- ► Machine available from stock