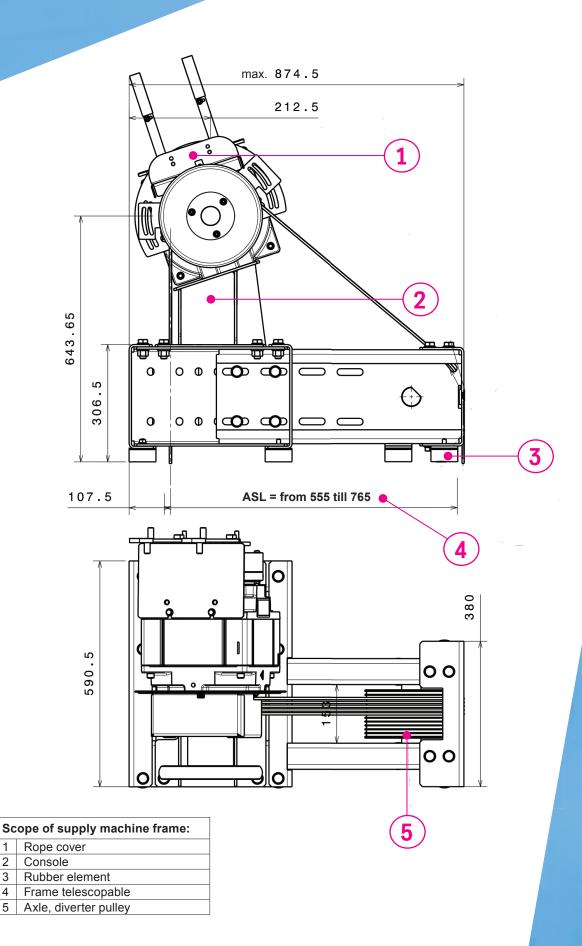

## **Dimensions:**

## MODKit MO61 S

Option: manual release

| Technical Data                   |     |       |                                                                 |
|----------------------------------|-----|-------|-----------------------------------------------------------------|
| Type of Machine                  |     |       | PMC145-2 <b>M</b> , PMC145-2 <b>L</b>                           |
| Suspension                       | r   |       | 1:1                                                             |
| Rated load                       | Q   | [kg]  | up to 675                                                       |
| Rated speed                      | V   | [m/s] | 1,0                                                             |
| Rope departure at drive flexible | ASL | [mm]  | from 555 to 765                                                 |
| Diameter of traction sheave      | DT  | [mm]  | 210 / 240                                                       |
| Diameter of ropes                | d   | [mm]  | 6 / 6,5 / 6,7                                                   |
| Number of ropes max.             |     |       | 12                                                              |
| Number of grooves max.           | z   |       | 12                                                              |
| Type of groove                   |     |       | seat / v-groove                                                 |
| No. of switching operations      |     |       | 180                                                             |
| Duty cycle                       | ED  | %     | 40                                                              |
| Version of brake                 |     |       | 2-surface disc brake (safety brake) option: with manual release |
| Brake monitoring                 |     |       | with microswitch                                                |
| Protection class                 |     |       | IP 21                                                           |
| Pulley diameter                  | DT  | [mm]  | 240                                                             |